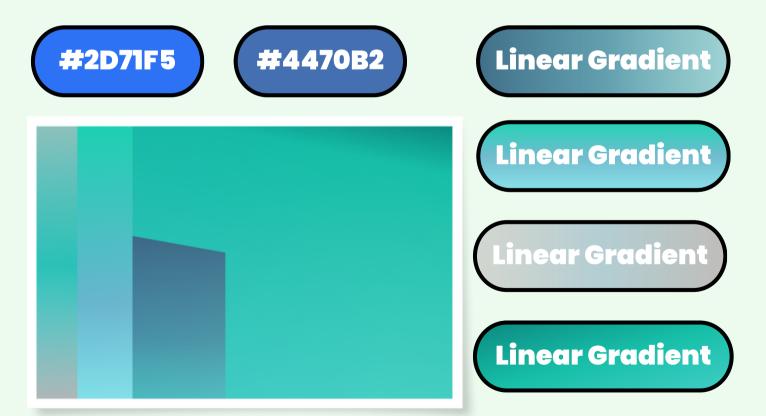

### Color palette

#### **BACKGROUND**

Early Morning by Sad from Figma Community should be only used on the **homepage on the doctor's** search function.