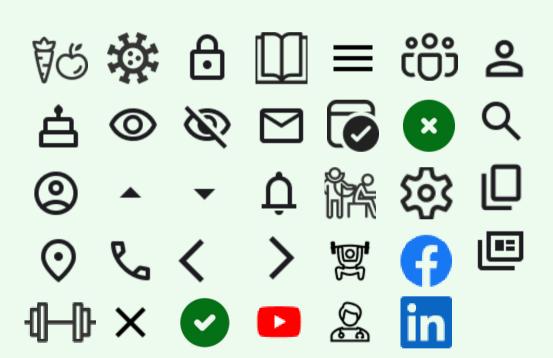

### Iconography

Microsoft Fluent UI System Icons, Health Icons by Iconduck, and Material Symbols plugin.

Minimum to Maximum Height and Width: 24px-40px