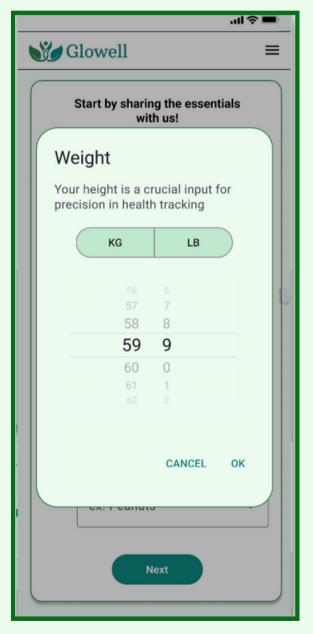

### **HEIGHT AND WEIGHT PICKERS**

| 56 | 6 |  |
|----|---|--|
| 57 | 7 |  |
| 58 | 8 |  |
| 59 | 9 |  |
| 60 | 0 |  |
| 61 | 1 |  |
|    |   |  |
|    |   |  |
|    |   |  |
| 58 | 7 |  |
| 59 | 8 |  |
| 60 | 0 |  |
| 61 | 1 |  |
| 62 | 2 |  |
|    |   |  |
|    |   |  |

#### SPINNER PICKER FOR HEIGHT AND WEIGHT