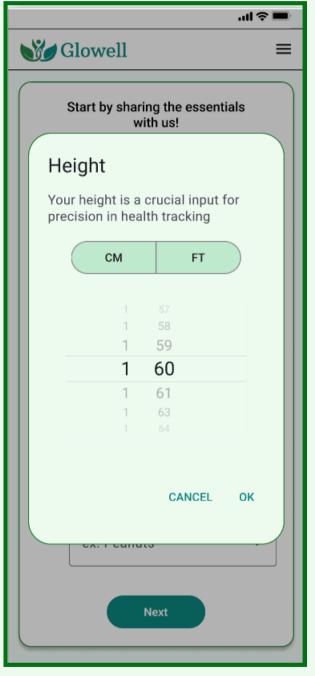

### **HEIGHT AND WEIGHT PICKERS**

| 56 | 6 |  |
|----|---|--|
| 57 | 7 |  |
| 58 | 8 |  |
| 59 | 9 |  |
| 60 | 0 |  |
| 61 | 1 |  |
|    |   |  |
|    |   |  |
|    |   |  |
| 58 | 7 |  |
| 59 | 8 |  |
| 60 | 0 |  |
| 61 | 1 |  |
| 62 | 2 |  |
|    |   |  |
|    |   |  |

#### SPINNER PICKER FOR HEIGHT AND WEIGHT