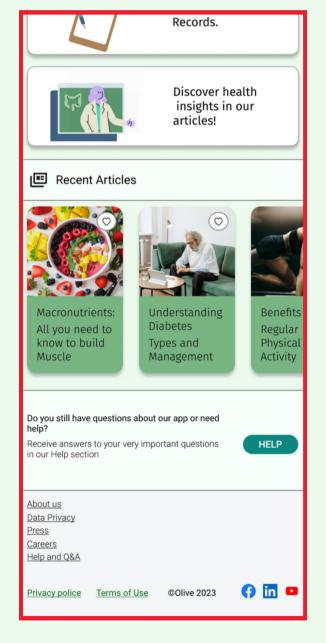

#### **RECENT ARTICLES**

#### **ARTICLES**

### **QUICK ACCESS TO FEATURE**

Minimum to Maximum Height:114px-251px Minimum to Maximum Width: 120px-335px Corner radius: 12px General Padding of recent articles and articles: 12px