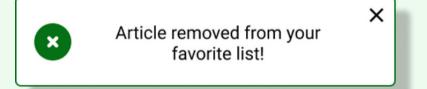

ments: 8px





#### **BUTTONS USAGE**

height and corner radius should always be 40px and 100 for the corner radius.



### Text Buttons with a dialog's background

color

### **BUTTONS STYLE**

The style properties must be used in the overall design of the app.









#### **SEARCH BAR DOCTORS**





#### **SEGMENTED BUTTONS**



Height: 48px Width: 207px

Corner radius top and bottom left:

100px

### **HEIGHT AND WEIGHT PICKERS**



| 56 | 6 |  |
|----|---|--|
| 57 | 7 |  |
| 58 | 8 |  |
| 59 | 9 |  |
| 60 | 0 |  |
| 61 | 1 |  |
|    |   |  |
|    |   |  |
|    |   |  |
| 58 | 7 |  |
| 59 | 8 |  |
| 60 | 0 |  |
| 61 | 1 |  |
| 62 | 2 |  |
|    |   |  |
|    |   |  |

#### **FAVORITE BUTTON**



#### **TIME SELECTOR**



#### **DATE SELECTOR**



### **NOTIFICATIONS WITH ICONS**







Height: 60px Width: 257px Corner radius: 4px

Top, bottom,left and right padding: 16px Padding between elements: 10px





#### **MENUITEMS AND MENU**

### ENABLE PRESSED HOVER



#### **AUTOCOMPLETE ELEMENTS**





#### **DIALOGS**

#### SPINNER PICKER FOR HEIGHT AND WEIGHT





### **SEARCH FILTER DIALOG**

| Languages                                                                                 |  |
|-------------------------------------------------------------------------------------------|--|
| Speak your health in your language. Choose your preference to ensure clear communication. |  |
| No preference                                                                             |  |
|                                                                                           |  |
|