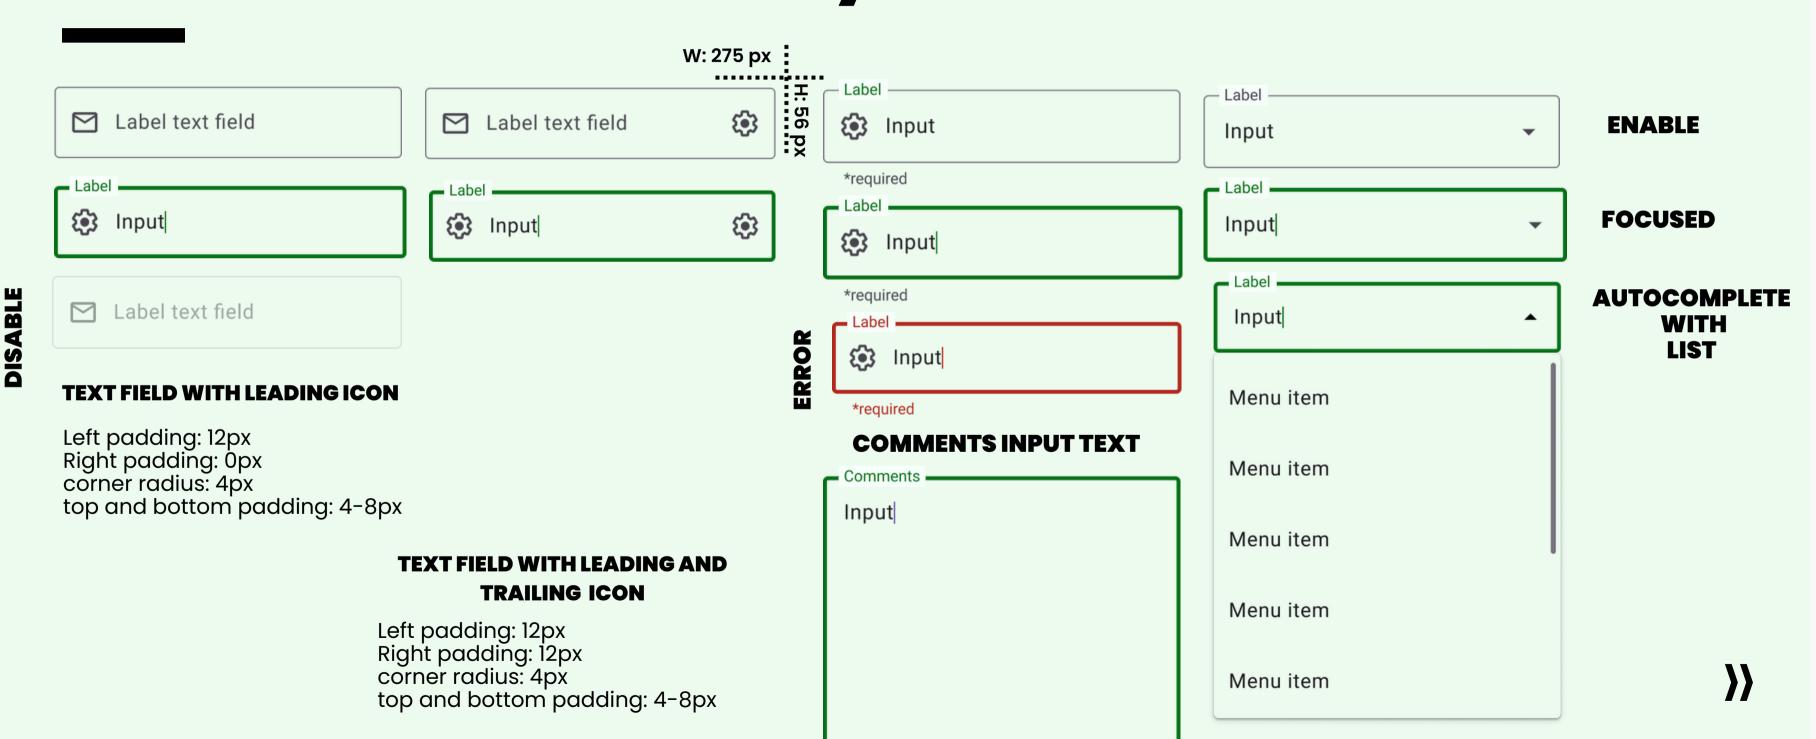

#### **TEXT FIELDS MEASURES**

For all **text fields**, **maintain a height of 56 px**, except for the use of the text field to include **comments** within a section of a screen. The **width can vary** according to the needs of the design.

### **BUTTONS WITH ICONS AND TEXT BUTTONS WITH/OUT ICONS**