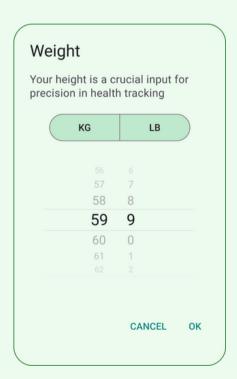

### **HEIGHT AND WEIGHT PICKERS**

| 56 | 6 |  |
|----|---|--|
| 57 | 7 |  |
| 58 | 8 |  |
| 59 | 9 |  |
| 60 | 0 |  |
| 61 | 1 |  |
|    |   |  |
|    |   |  |
|    |   |  |
| 58 | 7 |  |
| 59 | 8 |  |
| 60 | 0 |  |
| 61 | 1 |  |
| 62 | 2 |  |
|    |   |  |
|    |   |  |

#### SPINNER PICKER FOR HEIGHT AND WEIGHT