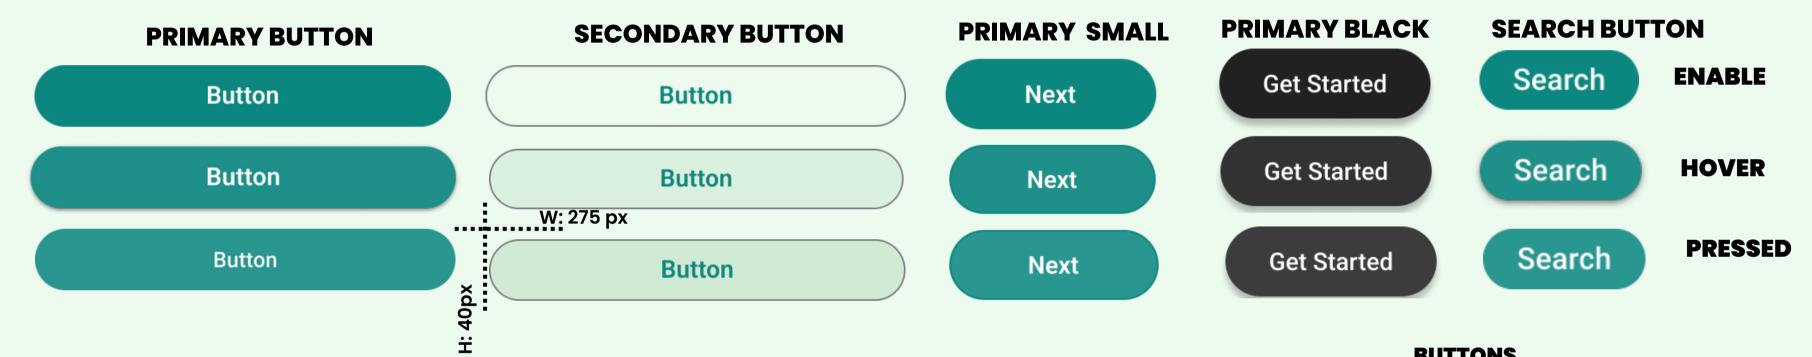

### **BUTTONS WITH ICONS AND TEXT BUTTONS WITH/OUT ICONS**

#### **BUTTONS**

Height: 40px Width: can vary Left /Right padding: 24px Corner radius: 100px Top and bottom padding:10px Padding between elements: 8px

#### **BUTTONS USAGE**

height and corner radius should always be 40px and 100 for the corner radius.

### **BUTTONS STYLE**

The style properties must be used in the overall design of the app.