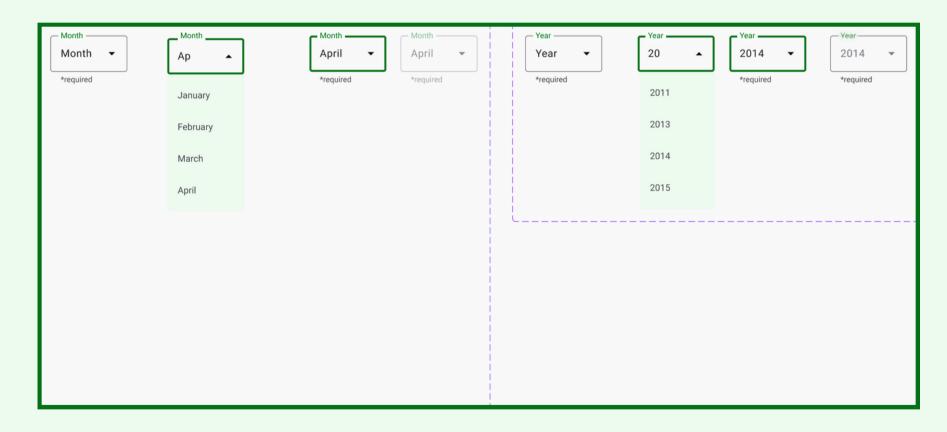

es must be used in the overall design of the app.









#### **SEARCH BAR DOCTORS**





#### **SEGMENTED BUTTONS**



Height: 48px Width: 207px

Corner radius top and bottom left:

100px

### **HEIGHT AND WEIGHT PICKERS**



| 56 | 6 |  |
|----|---|--|
| 57 | 7 |  |
| 58 | 8 |  |
| 59 | 9 |  |
| 60 | 0 |  |
| 61 | 1 |  |
|    |   |  |
|    |   |  |
|    |   |  |
| 58 | 7 |  |
| 59 | 8 |  |
| 60 | 0 |  |
| 61 | 1 |  |
| 62 | 2 |  |
|    |   |  |
|    |   |  |

#### **FAVORITE BUTTON**



#### **TIME SELECTOR**



#### **DATE SELECTOR**



### **NOTIFICATIONS WITH ICONS**







Height: 60px Width: 257px Corner radius: 4px

Top, bottom,left and right padding: 16px Padding between elements: 10px





#### **MENUITEMS AND MENU**

### ENABLE PRESSED HOVER



#### **AUTOCOMPLETE ELEMENTS**





#### **DIALOGS**

#### SPINNER PICKER FOR HEIGHT AND WEIGHT





### **SEARCH FILTER DIALOG**

| Languages                                                                                 |  |
|-------------------------------------------------------------------------------------------|--|
| Speak your health in your language. Choose your preference to ensure clear communication. |  |
| No preference                                                                             |  |
|                                                                                           |  |
| CANCEL OK                                                                                 |  |
|                                                                                           |  |

#### **DATE AND TIME