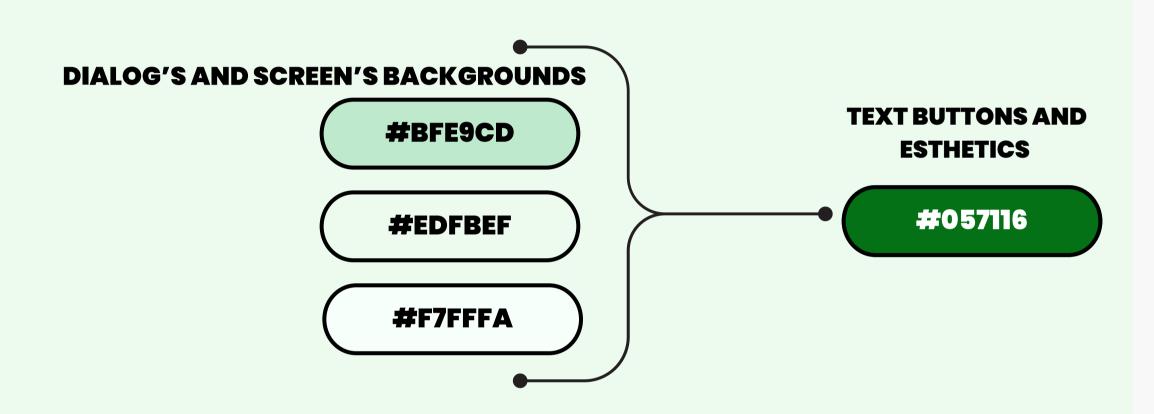

#### **BACKGROUND**

Early Morning by Sad from Figma Community should be only used on the **homepage on the doctor's** search function.

#### **BACKGROUND**

### Color palette