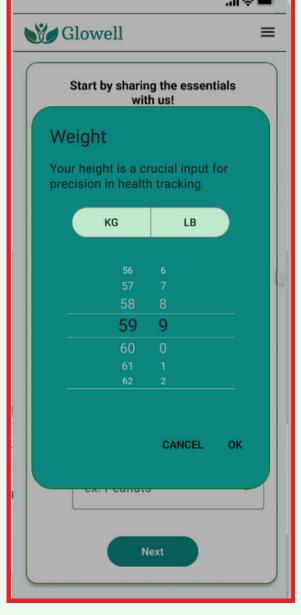

### **HEIGHT AND WEIGHT PICKERS**

| 56 | 6 |  |
|----|---|--|
| 57 | 7 |  |
| 58 | 8 |  |
| 59 | 9 |  |
| 60 | 0 |  |
| 61 | 1 |  |
|    |   |  |
|    |   |  |
|    |   |  |
| 58 | 7 |  |
| 59 | 8 |  |
| 60 | 0 |  |
| 61 | 1 |  |
| 62 | 2 |  |
|    |   |  |
|    |   |  |

#### SPINNER PICKER FOR HEIGHT AND WEIGHT