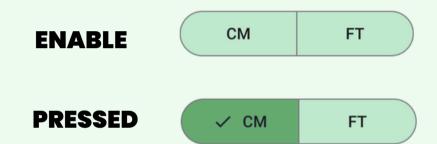

#### **SEGMENTED BUTTONS**

Height: 48px Width: 207px

Corner radius top and bottom left:

100px

### ENABLE PRESSED HOVER