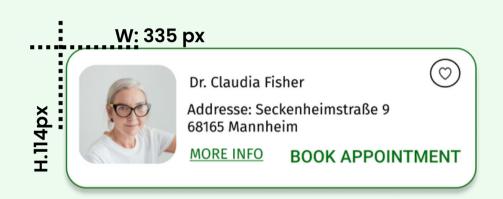

|  |
|                                                                                           |  |
| CANCEL OK                                                                                 |  |
|                                                                                           |  |

#### **DATE AND TIME PICKERS**



### **APPOINTMENT CONFIRMATION**



Minimum to Maximum Height: 434px-638px

Minimum to Maximum Width: 280px-331px

Corner radius: 28px





#### **DIALOGS STYLE**

All dialog background colors must be those designated in the **color palette** in combination with the color specified for **buttons**. **Do not use other colors**.













#### **CARDS**

#### **DOCTORS INFORMATION**

#### **RECENT ARTICLES**

#### **ARTICLES**

### **QUICK ACCESS TO FEATURE**









Minimum to Maximum Height:114px-251px Minimum to Maximum Width: 120px-335px Corner radius: 12px General Padding of recent articles and articles: 12px



#### **CARDS STYLE**

The card's background is **white** and in case of integrating a button, use a **Text Button** without an icon with the **designated color.** 













### Imagery and Illustration















































Illustrations were generated with the **Blush plugin** on **Figma**, where we used the **Lifesavers illustration collection** created by **Deivid Saenz** 





### Imagery and Illustration



















### Iconography



Microsoft Fluent UI System Icons, Health Icons by Iconduck, and Material Symbols plugin.

Minimum to Maximum Height and Width: 24px-40px



# Grids

| SCREEN S