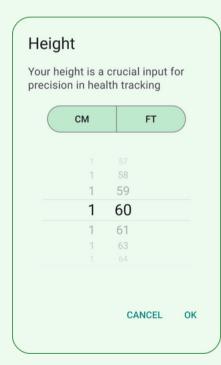

### **HEIGHT AND WEIGHT PICKERS**

| 56 | 6 |  |
|----|---|--|
| 57 | 7 |  |
| 58 | 8 |  |
| 59 | 9 |  |
| 60 | 0 |  |
| 61 | 1 |  |
|    |   |  |
|    |   |  |
|    |   |  |
| 58 | 7 |  |
| 59 | 8 |  |
| 60 | 0 |  |
| 61 | 1 |  |
| 62 | 2 |  |
|    |   |  |
|    |   |  |

#### SPINNER PICKER FOR HEIGHT AND WEIGHT