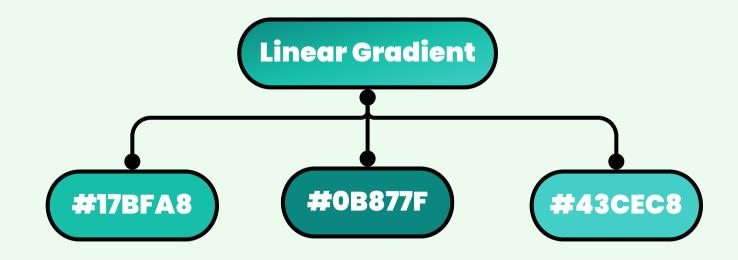

### Color palette

### PRIMARY BUTTONS, TEXT BUTTONS, FOCUSED TEXT FIELDS

#0B877F

#057116

#000000