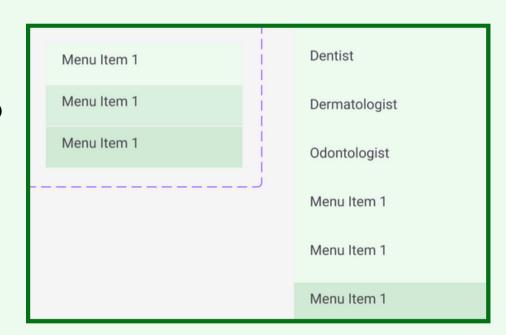

UTTONS STYLE**

The style properties must be used in the overall design of the app.









#### **SEARCH BAR DOCTORS**





#### **SEGMENTED BUTTONS**



Height: 48px Width: 207px

Corner radius top and bottom left:

100px

### **HEIGHT AND WEIGHT PICKERS**



| 56 | 6 |  |
|----|---|--|
| 57 | 7 |  |
| 58 | 8 |  |
| 59 | 9 |  |
| 60 | 0 |  |
| 61 | 1 |  |
|    |   |  |
|    |   |  |
|    |   |  |
| 58 | 7 |  |
| 59 | 8 |  |
| 60 | 0 |  |
| 61 | 1 |  |
| 62 | 2 |  |
|    |   |  |
|    |   |  |

#### **FAVORITE BUTTON**



#### **TIME SELECTOR**



#### **DATE SELECTOR**



### **NOTIFICATIONS WITH ICONS**







Height: 60px Width: 257px Corner radius: 4px

Top, bottom,left and right padding: 16px Padding between elements: 10px





#### **MENUITEMS AND MENU**

### ENABLE PRESSED HOVER



#### **AUTOCOMPLETE ELEMENTS**





#### **DIALOGS**

#### SPINNER PICKER FOR HEIGHT AND WEIGHT





### **SEARCH FILTER DIALOG**

| Languages                                                                                 |  |
|-------------------------------------------------------------------------------------------|--|
| Speak your health in your language. Choose your preference to ensure clear communication. |  |
| No preference                                                                             |  |
|                                                                                           |  |
| CANCEL OK                                                                                 |  |
|