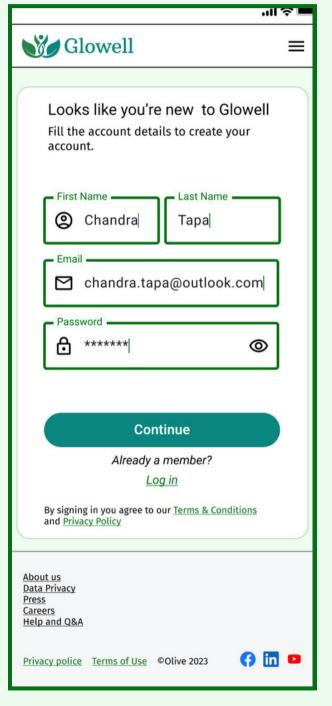

cepteur sint occaecat cupidatat non proident, sunt in culpa qui officia deserunt mollit anim id est laborum

Lorem ipsum dolor sit amet, consectetur adipiscing elit, sed do eiusmod tempor incididunt ut labore et dolore magna aliqua. Ut enim ad minim veniam, quis nostrud exercitation ullamco laboris nisi ut aliquip ex ea commodo consequat. Duis aute irure dolor in reprehenderit in voluptate velit esse cillum dolore eu fugiat nulla pariatur. Excepteur sint occaecat cupidatat non proident, sunt in culpa qui officia deserunt mollit anim id est laborum





#### **TEXT FIELDS MEASURES**

For all **text fields**, **maintain a height of 56 px**, except for the use of the text field to include **comments** within a section of a screen. The **width can vary** according to the needs of the design.















### **BUTTONS WITH ICONS AND TEXT BUTTONS WITH/OUT ICONS**



#### **BUTTONS**

Height: 40px Width: can vary Left /Right padding: 24px Corner radius: 100px Top and bottom padding:10px Padding between elements: 8px





#### **BUTTONS USAGE**

height and corner radius should always be 40px and 100 for the corner radius.



### Text Buttons with a dialog's background

color

### **BUTTONS STYLE**

The style properties must be used in the overall design of the app.









#### **SEARCH BAR DOCTORS**





#### **SEGMENTED BUTTONS**



Height: 48px Width: 207px

Corner radius top and bottom left:

100px

### **HEIGHT AND WEIGHT PICKERS**



| 56 | 6 |  |
|----|---|--|
| 57 | 7 |  |
| 58 | 8 |  |
| 59 | 9 |  |
| 60 | 0 |  |
| 61 | 1 |  |
|    |   |  |
|    |   |  |
|    |   |  |