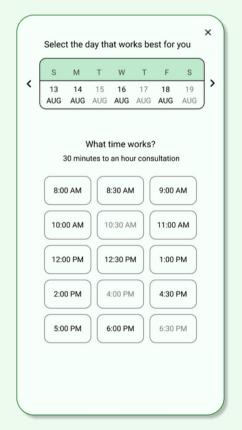

DIALOGS**

#### SPINNER PICKER FOR HEIGHT AND WEIGHT





### **SEARCH FILTER DIALOG**

| Languages                                                                                 |  |
|-------------------------------------------------------------------------------------------|--|
| Speak your health in your language. Choose your preference to ensure clear communication. |  |
| No preference                                                                             |  |
|                                                                                           |  |
| CANCEL OK                                                                                 |  |
|                                                                                           |  |

#### **DATE AND TIME PICKERS**



### **APPOINTMENT CONFIRMATION**



Minimum to Maximum Height: 434px-638px

Minimum to Maximum Width: 280px-331px

Corner radius: 28px





#### **DIALOGS STYLE**

All dialog background colors must be those designated in the **color palette** in combination with the color specified for **buttons**. **Do not use other colors**.













#### **CARDS**

#### **DOCTORS INFORMATION**

#### **RECENT ARTICLES**

#### **ARTICLES**

### **QUICK ACCESS TO FEATURE**









Minimum to Maximum Height:114px-251px Minimum to Maximum Width: 120px-335px Corner radius: 12px General Padding of recent articles and articles: 12px



#### **CARDS STYLE**

The card's background is **white** and in case of integrating a button, use a **Text Button** without an icon with the **designated color.**