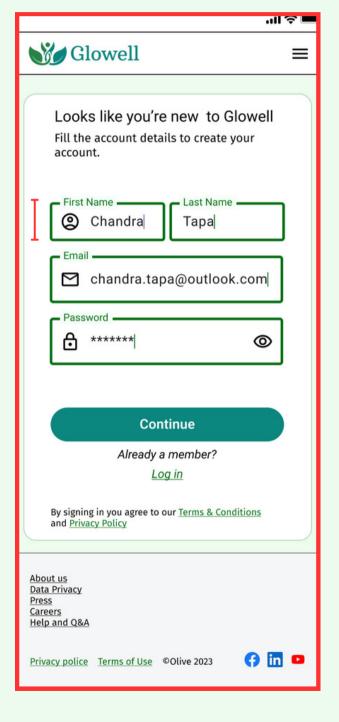

#### **TEXT FIELDS MEASURES**

For all **text fields**, **maintain a height of 56 px**, except for the use of the text field to include **comments** within a section of a screen. The **width can vary** according to the needs of the design.