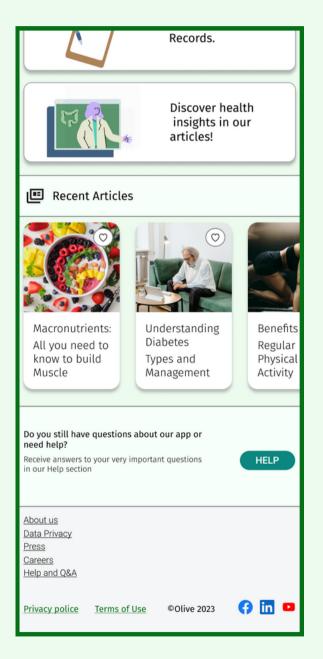

#### **RECENT ARTICLES**

#### **ARTICLES**

### **QUICK ACCESS TO FEATURE**

Minimum to Maximum Height:114px-251px Minimum to Maximum Width: 120px-335px Corner radius: 12px General Padding of recent articles and articles: 12px