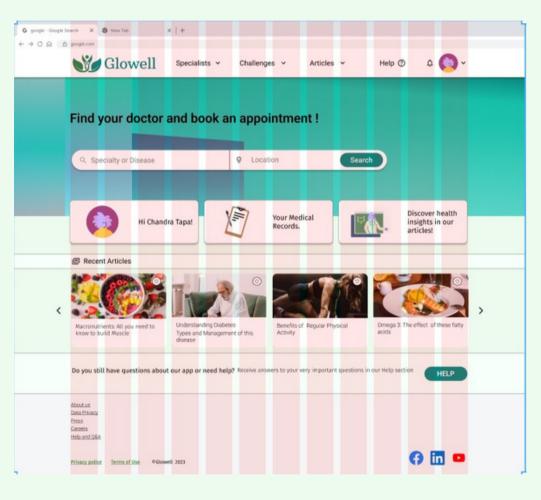

#### **BACKGROUND**

Early Morning by Sad from Figma Community should be only used on the **homepage on the doctor's** search function.

#### **SEARCH BAR DOCTORS**

#### **RECENT ARTICLES**

#### **ARTICLES**

### **QUICK ACCESS TO FEATURE**

Minimum to Maximum Height:114px-251px Minimum to Maximum Width: 120px-335px Corner radius: 12px General Padding of recent articles and articles: 12px