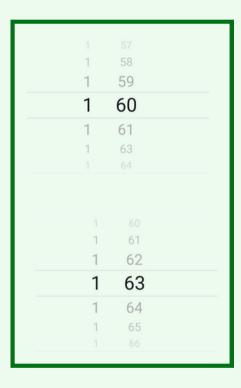

### **HEIGHT AND WEIGHT PICKERS**

| 56 | 6 |  |
|----|---|--|
| 57 | 7 |  |
| 58 | 8 |  |
| 59 | 9 |  |
| 60 | 0 |  |
| 61 | 1 |  |
|    |   |  |
|    |   |  |
|    |   |  |
| 58 | 7 |  |
| 59 | 8 |  |
| 60 | 0 |  |
| 61 | 1 |  |
| 62 | 2 |  |
|    |   |  |
|    |   |  |

#### SPINNER PICKER FOR HEIGHT AND WEIGHT