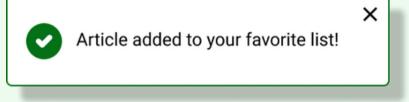

lements: 8px





#### **BUTTONS USAGE**

height and corner radius should always be 40px and 100 for the corner radius.



### Text Buttons with a dialog's background

color

### **BUTTONS STYLE**

The style properties must be used in the overall design of the app.









#### **SEARCH BAR DOCTORS**





#### **SEGMENTED BUTTONS**



Height: 48px Width: 207px

Corner radius top and bottom left:

100px

### **HEIGHT AND WEIGHT PICKERS**



| 56 | 6 |  |
|----|---|--|
| 57 | 7 |  |
| 58 | 8 |  |
| 59 | 9 |  |
| 60 | 0 |  |
| 61 | 1 |  |
|    |   |  |
|    |   |  |
|    |   |  |
| 58 | 7 |  |
| 59 | 8 |  |
| 60 | 0 |  |
| 61 | 1 |  |
| 62 | 2 |  |
|    |   |  |
|    |   |  |

#### **FAVORITE BUTTON**



#### **TIME SELECTOR**



#### **DATE SELECTOR**



### **NOTIFICATIONS WITH ICONS**







Height: 60px Width: 257px Corner radius: 4px

Top, bottom,left and right padding: 16px Padding between elements: 10px





#### **MENUITEMS AND MENU**

### ENABLE PRESSED HOVER



#### **AUTOCOMPLETE ELEMENTS**





#### **DIALOGS**

#### SPINNER PICKER FOR HEIGHT AND WEIGHT





### **SEARCH FILTER DIALOG**

| Languages                                                                                 |  |
|-------------------------------------------------------------------------------------------|--|
| Speak your health in your language. Choose your preference to ensure clear communication. |  |
| No preference                                                                             |  |
|                                                                                           |  |