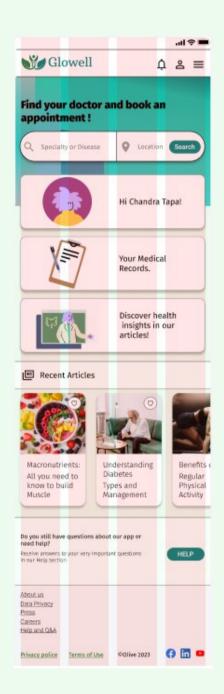

se of integrating a button, use a **Text Button** without an icon with the **designated color.** 













### Imagery and Illustration















































Illustrations were generated with the **Blush plugin** on **Figma**, where we used the **Lifesavers illustration collection** created by **Deivid Saenz** 





### Imagery and Illustration



















### Iconography



Microsoft Fluent UI System Icons, Health Icons by Iconduck, and Material Symbols plugin.

Minimum to Maximum Height and Width: 24px-40px



# Grids

| SCREEN SIZE | ROWS | GUTTER | MARGIN | TYPE    | WIDTH |
|-------------|------|--------|--------|---------|-------|
| 360*800     | 4    | 16     | 10     | Stretch | Auto  |
| 1440*1024   | 12   | 20     | 160    | Stretch | Auto  |









### Language Guidelines

Glowell's voice is **casual**, **friendly**, **and familiar**. It is a **semi- formal tone of voice** that seeks direct and simple messages
to help people achieve their health goals. It is a **gentle and understanding voice** that, despite talking about health
issues, does it in a personal way projecting confidence and
security.

We help you to administrate your medical record, and appointments and guide you with cool content into a healthier Lifestyle!







### General Don'ts

- Do not use dark or black backgrounds on any screen of the application.
- Do not combine bright colors applied to different elements within a wireframe.
- Do not use bright or very saturated backgrounds, opt for light backgrounds and for the colors recommended in the color palette