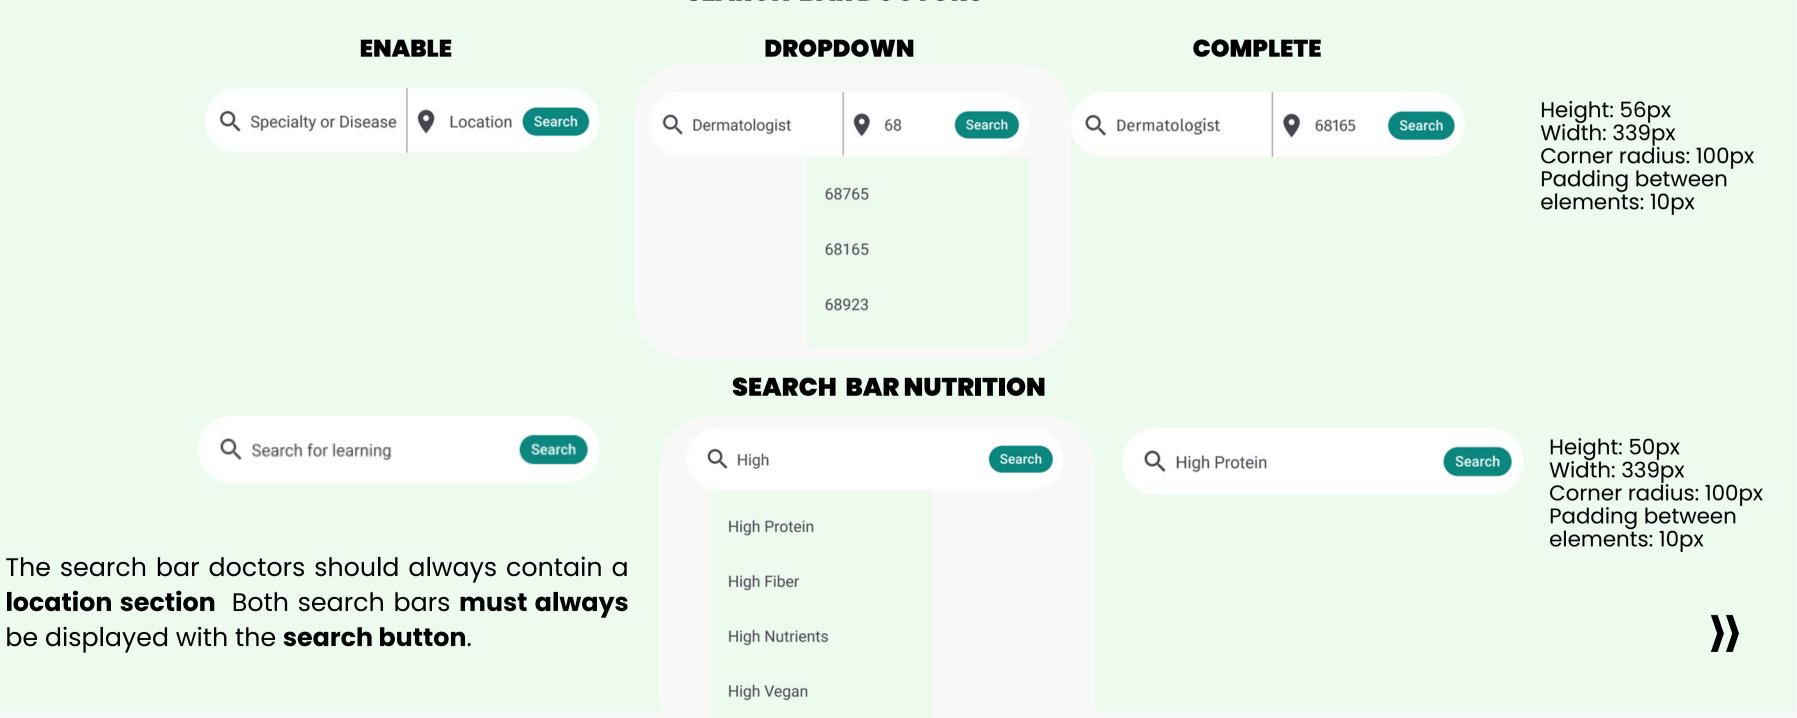

eserunt mollit anim id est laborum





#### **TEXT FIELDS MEASURES**

For all **text fields**, **maintain a height of 56 px**, except for the use of the text field to include **comments** within a section of a screen. The **width can vary** according to the needs of the design.















### **BUTTONS WITH ICONS AND TEXT BUTTONS WITH/OUT ICONS**



#### **BUTTONS**

Height: 40px Width: can vary Left /Right padding: 24px Corner radius: 100px Top and bottom padding:10px Padding between elements: 8px





#### **BUTTONS USAGE**

height and corner radius should always be 40px and 100 for the corner radius.



### Text Buttons with a dialog's background

color

### **BUTTONS STYLE**

The style properties must be used in the overall design of the app.









#### **SEARCH BAR DOCTORS**





#### **SEGMENTED BUTTONS**



Height: 48px Width: 207px

Corner radius top and bottom left:

100px

### **HEIGHT AND WEIGHT PICKERS**



| 56 | 6 |  |
|----|---|--|
| 57 | 7 |  |
| 58 | 8 |  |
| 59 | 9 |  |
| 60 | 0 |  |
| 61 | 1 |  |
|    |   |  |
|    |   |  |
|    |   |  |
| 58 | 7 |  |
| 59 | 8 |  |
| 60 | 0 |  |
| 61 | 1 |  |
| 62 | 2 |  |
|    |   |  |
|    |   |  |

#### **FAVORITE BUTTON**



#### **TIME SELECTOR**



#### **DATE SELECTOR**



### **NOTIFICATIONS WITH ICONS**







Height: 60px Width: 257px Corner radius: 4px

Top, bottom,left and right padding: 16px Padding between elements: 10px





#### **MENUITEMS AND MENU**

### ENABLE PRESSED HOVER



#### **AUTOCOMPLETE ELEMENTS**





#### **DIALOGS**

#### SPINNER PICKER FOR HEIGHT AND WEIGHT





### **SEARCH FILTER